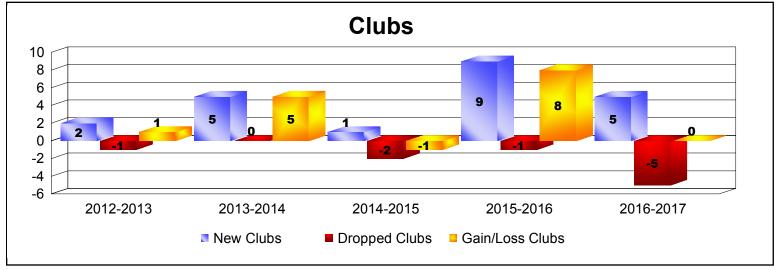

District G 1 As of June 2017 Cumulative

| Year      | New<br>Clubs | Dropped<br>Clubs | Gain/<br>Loss<br>Clubs | New<br>Members | Charter<br>Members | Reinstate<br>Members | Transfer<br>Members | Total<br>Member<br>Added | Total<br>Members<br>Dropped | Gain/<br>Loss<br>Members |
|-----------|--------------|------------------|------------------------|----------------|--------------------|----------------------|---------------------|--------------------------|-----------------------------|--------------------------|
| 2012-2013 | 2            | -1               | 1                      | 135            | 42                 | 60                   | 2                   | 239                      | -171                        | 68                       |
| 2013-2014 | 5            | 0                | 5                      | 158            | 138                | 7                    | 1                   | 304                      | -198                        | 106                      |
| 2014-2015 | 1            | -2               | -1                     | 164            | 45                 | 4                    | 1                   | 214                      | -244                        | -30                      |
| 2015-2016 | 9            | -1               | 8                      | 271            | 236                | 7                    | 6                   | 520                      | -281                        | 239                      |
| 2016-2017 | 5            | -5               | 0                      | 247            | 146                | 7                    | 6                   | 406                      | -405                        | 1                        |
| Average   | 4            | -2               | 3                      | 195            | 121                | 17                   | 3                   | 337                      | -260                        | 77                       |