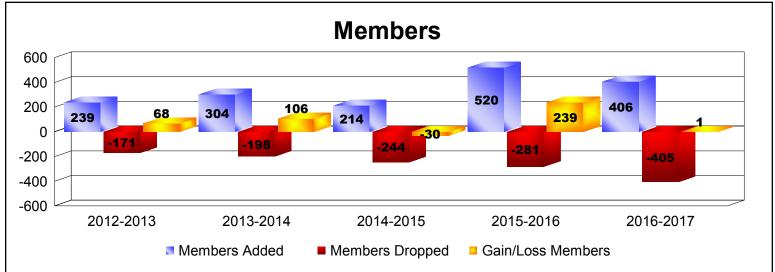

District G 1 As of June 2017 Cumulative

| Year      | New<br>Clubs | Dropped<br>Clubs | Gain/<br>Loss<br>Clubs | New<br>Members | Charter<br>Members | Reinstate<br>Members | Transfer<br>Members | Total<br>Member<br>Added | Total<br>Members<br>Dropped | Gain/<br>Loss<br>Members |
|-----------|--------------|------------------|------------------------|----------------|--------------------|----------------------|---------------------|--------------------------|-----------------------------|--------------------------|
| 2012-2013 | 2            | -1               | 1                      | 135            | 42                 | 60                   | 2                   | 239                      | -171                        | 68                       |
| 2013-2014 | 5            | 0                | 5                      | 158            | 138                | 7                    | 1                   | 304                      | -198                        | 106                      |
| 2014-2015 | 1            | -2               | -1                     | 164            | 45                 | 4                    | 1                   | 214                      | -244                        | -30                      |
| 2015-2016 | 9            | -1               | 8                      | 271            | 236                | 7                    | 6                   | 520                      | -281                        | 239                      |
| 2016-2017 | 5            | -5               | 0                      | 247            | 146                | 7                    | 6                   | 406                      | -405                        | 1                        |
| Average   | 4            | -2               | 3                      | 195            | 121                | 17                   | 3                   | 337                      | -260                        | 77                       |